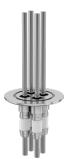

# **Power feedthrough** NW-50 medium current nickel feedthrough, two conductors

Part number: MCF-NW-50-2N

#### **Power feedthrough** NW-50 medium current nickel feedthrough, two conductors

- 12KVDC
- 56 Amps
- Metal Seal -270°C to 450°C
- Elastomer Seal -20°C to 200°C

Similar Image

| Dimensions<br>(in inches) |        |
|---------------------------|--------|
| Dim A                     | 3.23″  |
| Dim B                     | 4.03"  |
| Dim C                     | 0.250" |
| Dim D                     | 1.00″  |
| Dim E                     | 0.875″ |