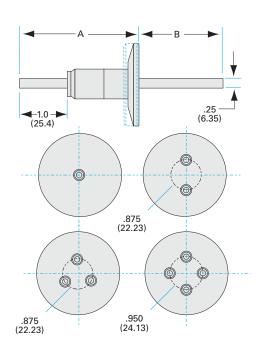

#### **Power feedthrough** NW-50 medium current nickel feedthrough, two conductors

- 12KVDC
- 56 Amps
- Metal Seal -270°C to 450°C
- Elastomer Seal -20°C to 200°C

Similar Image

| Dimensions<br>(in inches) |        |
|---------------------------|--------|
| Dim A                     | 3.23″  |
| Dim B                     | 4.03"  |
| Dim C                     | 0.250" |
| Dim D                     | 1.00″  |
| Dim E                     | 0.875″ |

### MCF-NW-50-2N

| Parameters             | Specifications                                   |
|------------------------|--------------------------------------------------|
| Power Feedthrough Type | Medium Current Feedthrough                       |
| # Conductors           | Two                                              |
| Conductor Material     | Nickel                                           |
| Flange Size / Type     | DN 50 ISO-KF                                     |
| Flange Material        | 304 Stainless                                    |
| Vacuum Range           | 1 · 10 <sup>-8</sup> mbar to 1 bar (high vacuum) |
| Temperature Range      | -20 °C to 200 °C                                 |
| Voltage Rating         | 12 KV DC                                         |
| Current Rating         | 56 A                                             |
| Electrical Connector   | MCF-VC                                           |
| Weight                 | 0.44 lbs                                         |