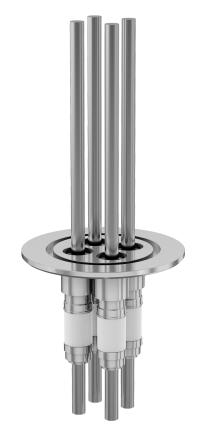

# **Power feedthrough** NW-50 medium current nickel feedthrough, two conductors

Part number: MCF-NW-50-2N

#### **Power feedthrough** NW-50 medium current nickel feedthrough, two conductors

- 12KVDC
- 56 Amps
- Metal Seal -270°C to 450°C
- Elastomer Seal -20°C to 200°C

Similar Image

| Dimensions<br>(in inches) |        |
|---------------------------|--------|
| Dim A                     | 3.23″  |
| Dim B                     | 4.03"  |
| Dim C                     | 0.250" |
| Dim D                     | 1.00″  |
| Dim E                     | 0.875″ |

### MCF-NW-50-2N

| Parameters             | Specifications                                   |
|------------------------|--------------------------------------------------|
| Power Feedthrough Type | Medium Current Feedthrough                       |
| # Conductors           | Two                                              |
| Conductor Material     | Nickel                                           |
| Flange Size / Type     | DN 50 ISO-KF                                     |
| Flange Material        | 304 Stainless                                    |
| Vacuum Range           | 1 · 10 <sup>-8</sup> mbar to 1 bar (high vacuum) |
| Temperature Range      | -20 °C to 200 °C                                 |
| Voltage Rating         | 12 KV DC                                         |
| Current Rating         | 56 A                                             |
| Electrical Connector   | MCF-VC                                           |
| Weight                 | 0.44 lbs                                         |